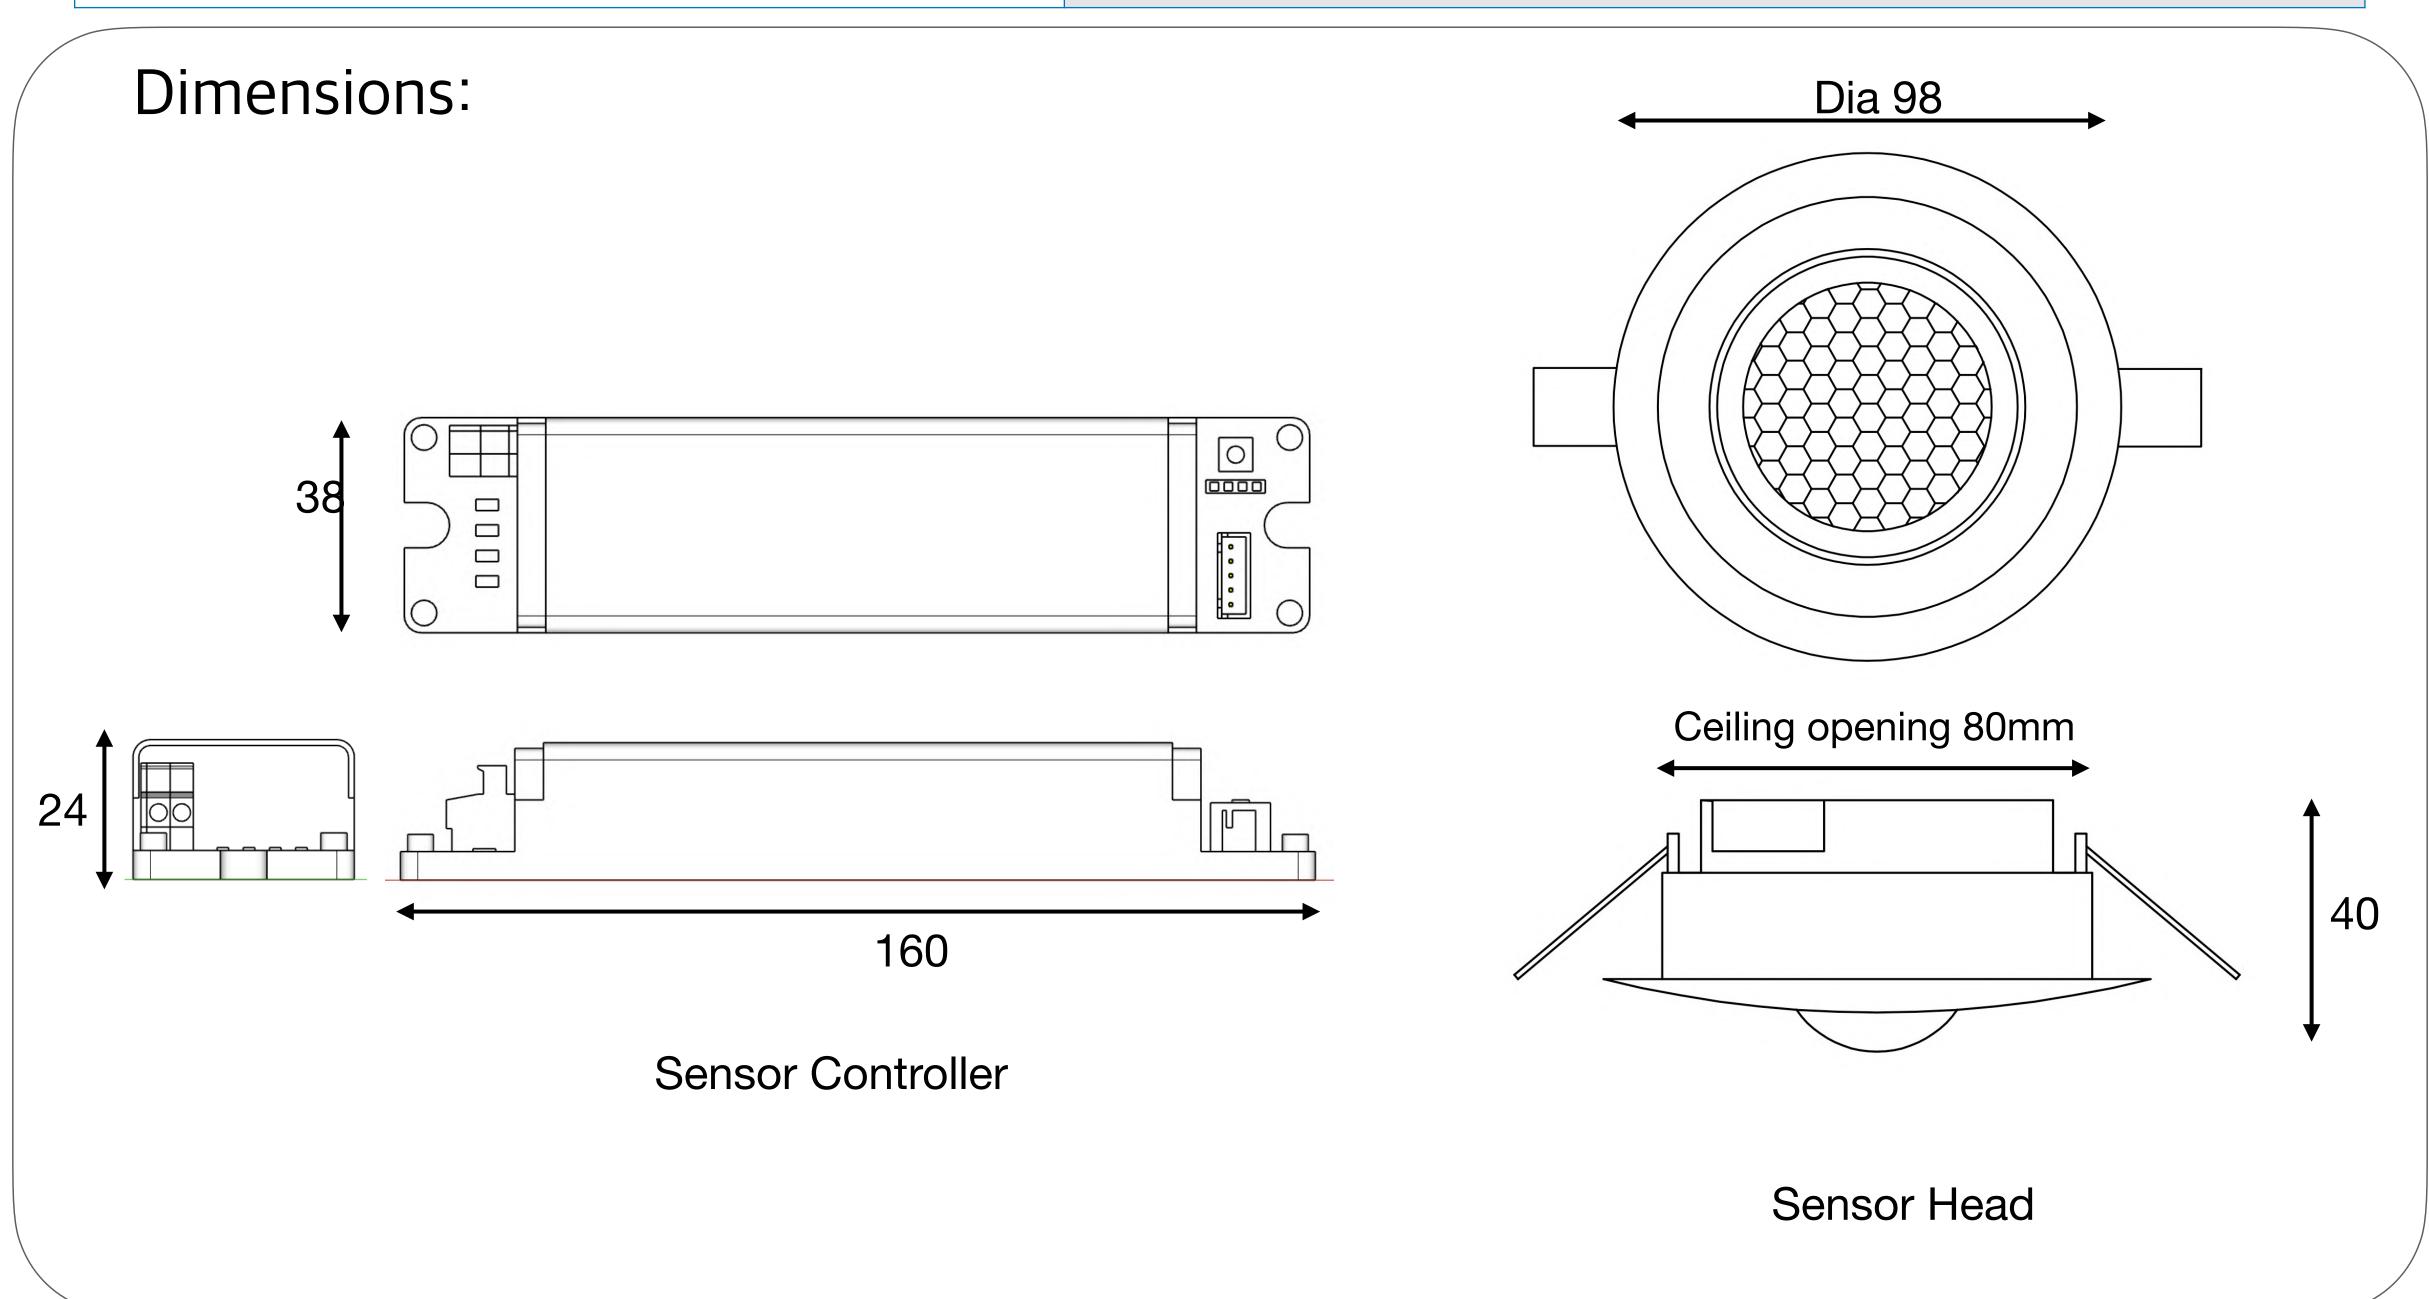

## Specifications:

| Model number                  | MA-SMO-WR-ZB-M                                             |
|-------------------------------|------------------------------------------------------------|
| Sensor Type                   | 5.8GHz 2mW Microwave + Passive Infra-red (PIR)             |
| Operation mode                | Microwave and PIR Microwave or PIR Microwave only PIR only |
| Online change operation mode  |                                                            |
| Online adjust motion on delay |                                                            |
| Motion off delay time         | Minimum 6s. No upper limit                                 |
| Input AC power                | 220V 50Hz                                                  |
| Detection range               | 12m diameter(microwave) 8m diameter(PIR) @2.5m height      |
| Detection angle               | 120°                                                       |
| LED indication                | System, motion detected, delay countdown                   |
| Mounting                      | Recessed mount                                             |
| Communication                 | IEEE 802.15.4 2.4-2.45GHz self-form mesh network           |
| Transmitter range             | 15m                                                        |
| Controller size (L x W x H)   | 110x110x35mm                                               |
| Sensor head size (Dia x H)    | Dia 98mm x 40mm                                            |
| Operating temperature         | -20 - 50°C                                                 |
| Enclosure                     | ABS, IP20                                                  |