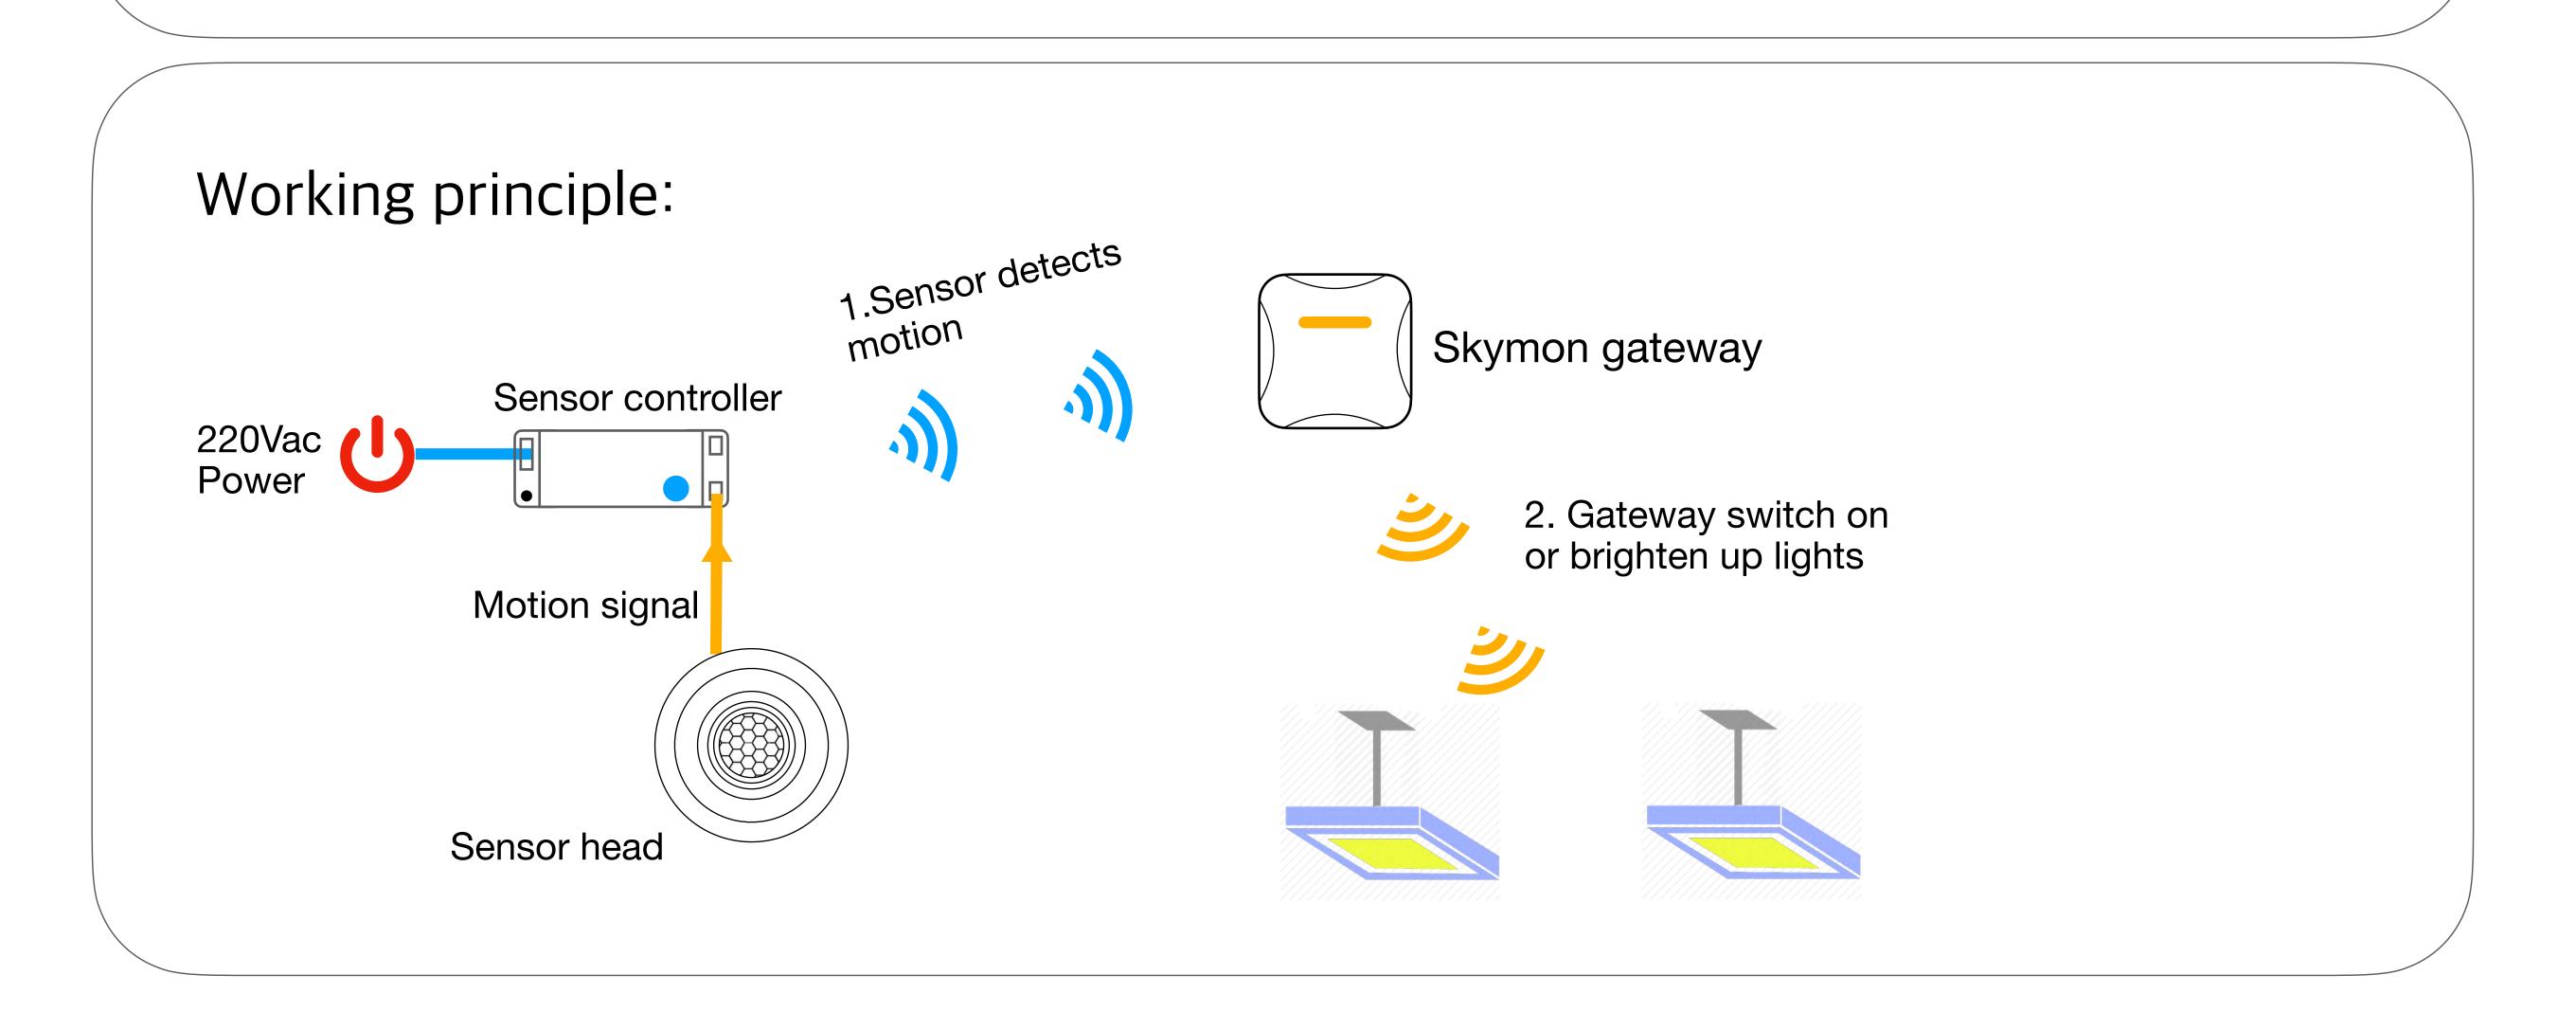

### Features:

- Split type design
- Work with Skymon IOT system to control wireless light controllers
- Dual technology: 5.8G Microwave + Passive infra-red(PIR)
- IEEE802.15.4 wireless mesh network
- AC220V supply
- Remote set up motion on time delay and operation mode
- Easy install
- Detachable antenna
- Control unlimited lights via server user interface
- Unlimited setup lights sensors relationship
- Lights can be controlled by different sensors
- Made in Hong Kong