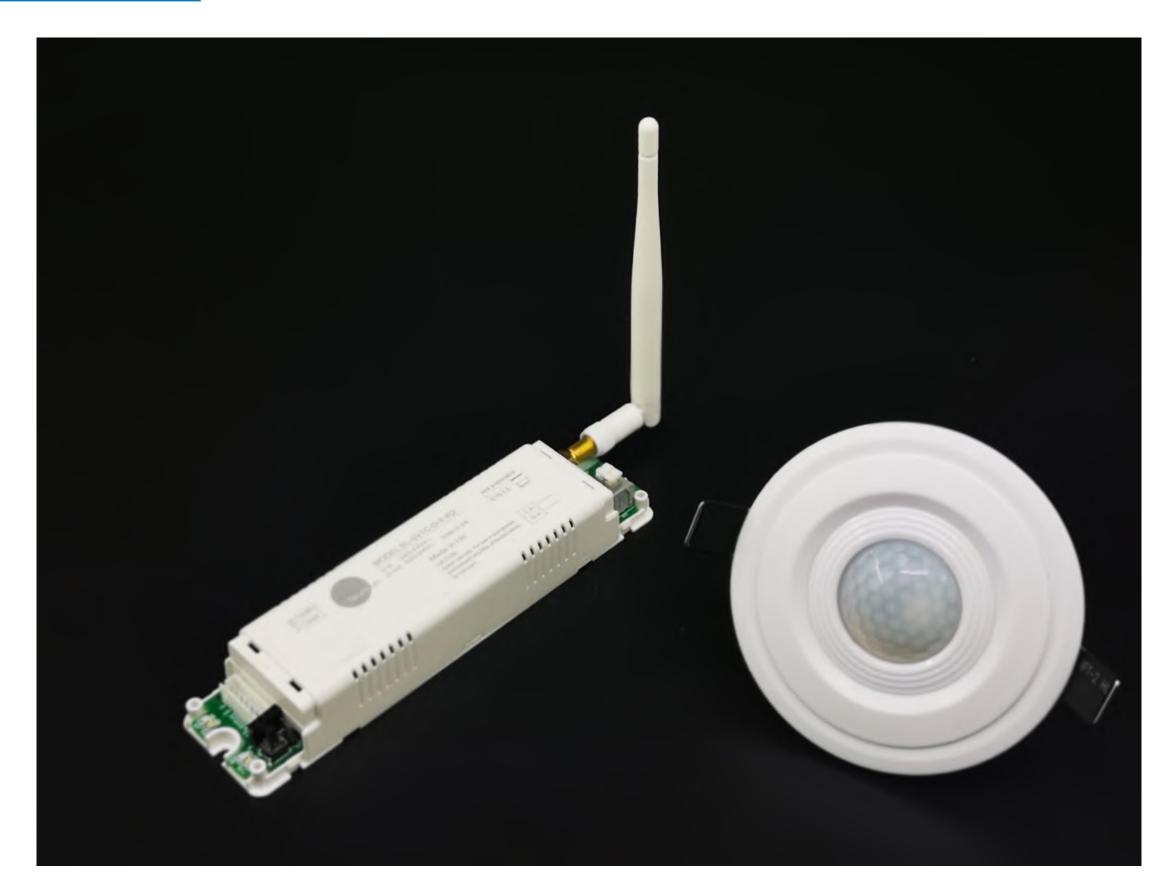

### Features:

- Split type design
- Work with Skymon IOT system to control wireless light controllers
- Dual technology: 5.8G Microwave + Passive infra-red(PIR)
- IEEE802.15.4 wireless mesh network
- AC220V supply
- Remote set up motion on time delay and operation mode
- Easy install
- Detachable antenna
- Control unlimited lights via server user interface
- Unlimited setup lights sensors relationship
- Lights can be controlled by different sensors
- Made in Hong Kong

## Specifications:

| Model number                  | MA-SMO-WR-ZB-M                                             |
|-------------------------------|------------------------------------------------------------|
| Sensor Type                   | 5.8GHz 2mW Microwave + Passive Infra-red (PIR)             |
| Operation mode                | Microwave and PIR Microwave or PIR Microwave only PIR only |
| Online change operation mode  |                                                            |
| Online adjust motion on delay |                                                            |
| Motion off delay time         | Minimum 6s. No upper limit                                 |
| Input AC power                | 220V 50Hz                                                  |
| Detection range               | 12m diameter(microwave) 8m diameter(PIR) @2.5m height      |
| Detection angle               | 120°                                                       |
| LED indication                | System, motion detected, delay countdown                   |
| Mounting                      | Recessed mount                                             |
| Communication                 | IEEE 802.15.4 2.4-2.45GHz self-form mesh network           |
| Transmitter range             | 15m                                                        |
| Controller size (L x W x H)   | 110x110x35mm                                               |
| Sensor head size (Dia x H)    | Dia 98mm x 40mm                                            |
| Operating temperature         | -20 - 50°C                                                 |
| Enclosure                     | ABS, IP20                                                  |