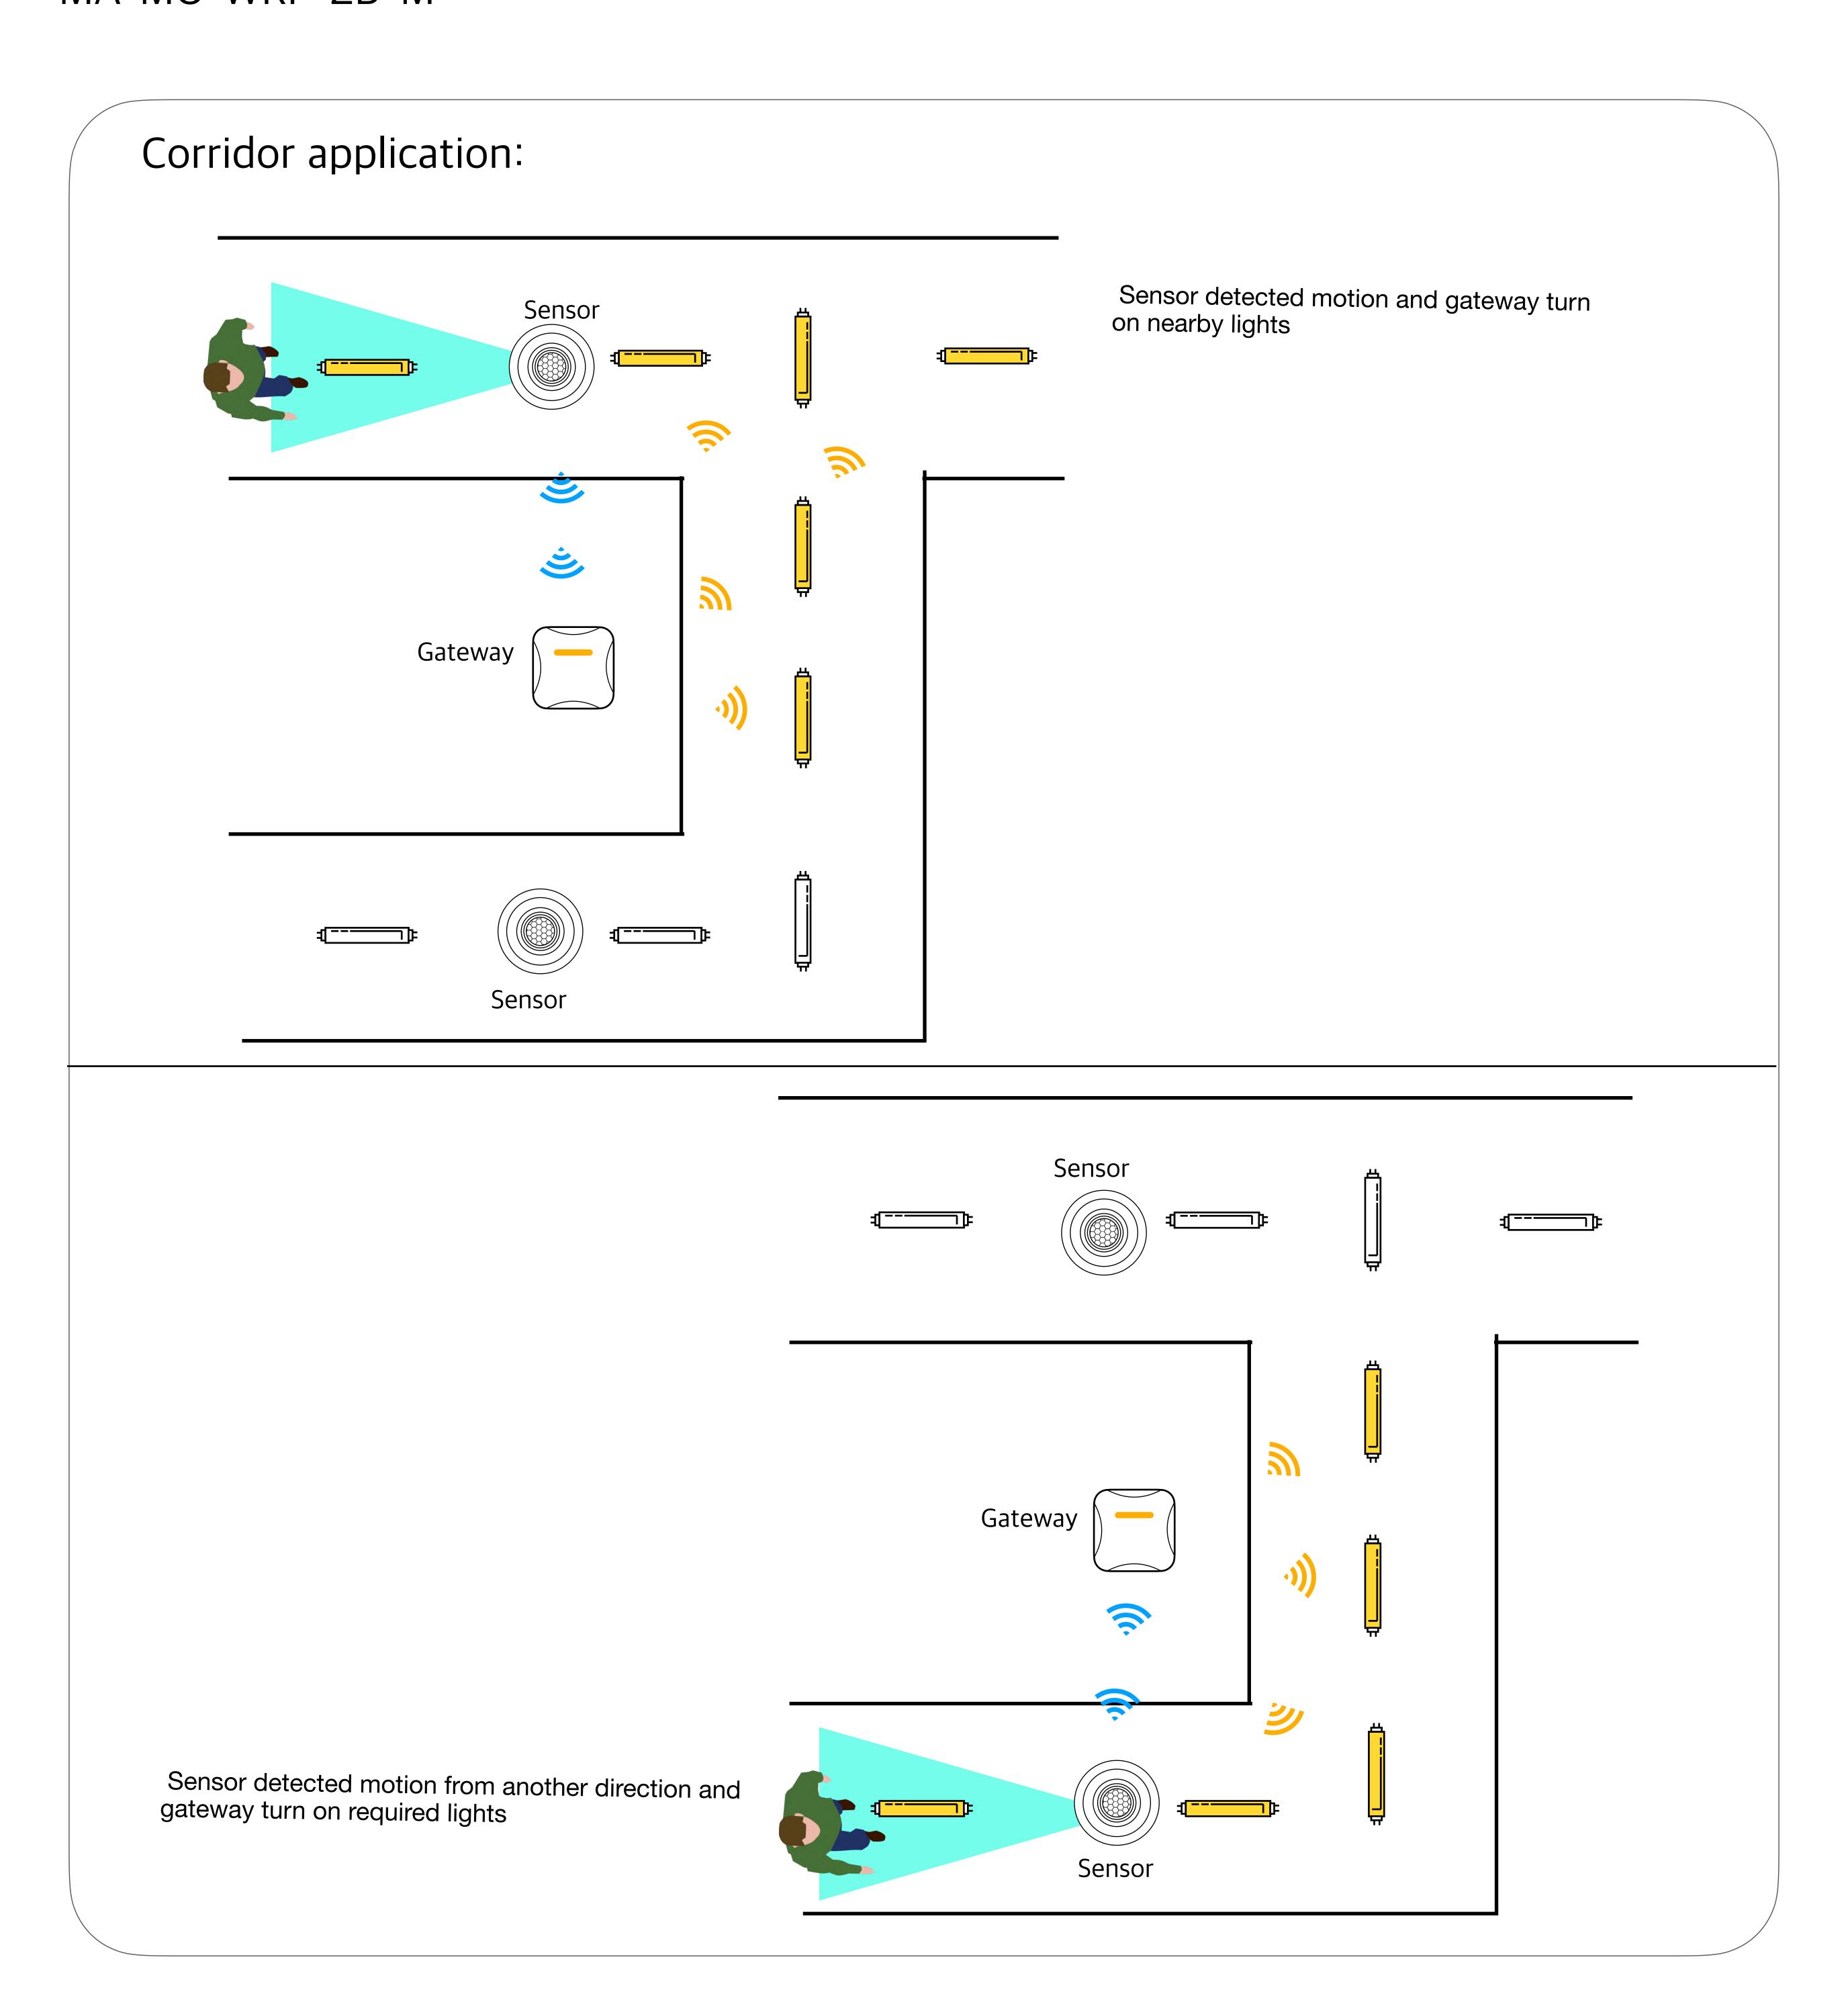

### Features:

- Split type design
- Work with Skymon IOT system to control wireless light controllers
- Dual technology: 5.8G Microwave + Passive infra-red(PIR)
- IEEE802.15.4 wireless mesh network
- AC220V supply
- Remote set up motion on time delay and operation mode
- Easy install
- Detachable antenna
- Control unlimited lights via server user interface
- Unlimited setup lights sensors relationship
- Lights can be controlled by different sensors
- Made in Hong Kong

### MA-SMO-WRP-ZB-M