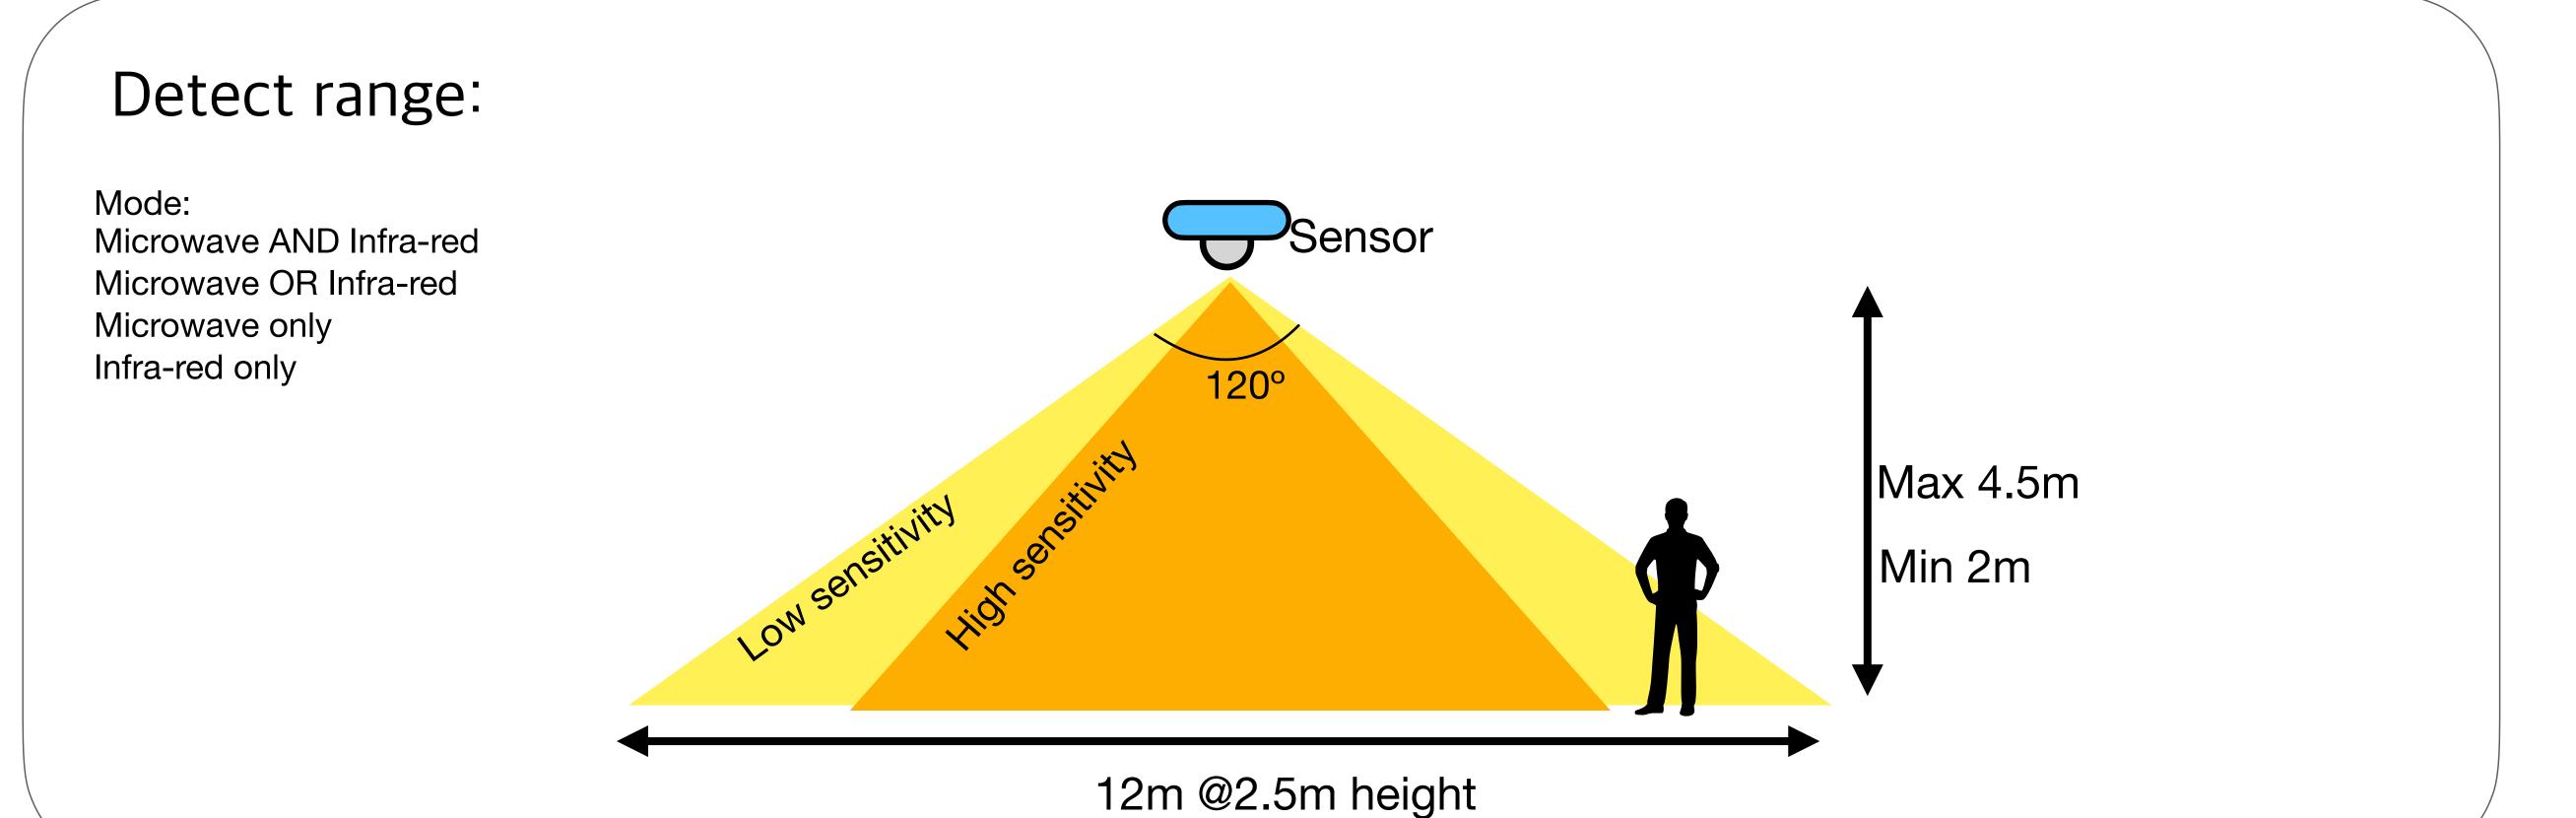

## Specifications:

| Model number                  | MA-SMO-WR-ZB-M                                             |
|-------------------------------|------------------------------------------------------------|
| Sensor Type                   | 5.8GHz 2mW Microwave + Passive Infra-red (PIR)             |
| Operation mode                | Microwave and PIR Microwave or PIR Microwave only PIR only |
| Online change operation mode  |                                                            |
| Online adjust motion on delay |                                                            |
| Motion off delay time         | Minimum 6s. No upper limit                                 |
| Input AC power                | 220V 50Hz                                                  |
| Detection range               | 12m diameter(microwave) 8m diameter(PIR) @2.5m height      |
| Detection angle               | 120°                                                       |
| LED indication                | System, motion detected, delay countdown                   |
| Mounting                      | Recessed mount                                             |
| Communication                 | IEEE 802.15.4 2.4-2.45GHz self-form mesh network           |
| Transmitter range             | 15m                                                        |
| Controller size (L x W x H)   | 110x110x35mm                                               |
| Sensor head size (Dia x H)    | Dia 98mm x 40mm                                            |
| Operating temperature         | -20 - 50°C                                                 |
| Enclosure                     | ABS, IP20                                                  |