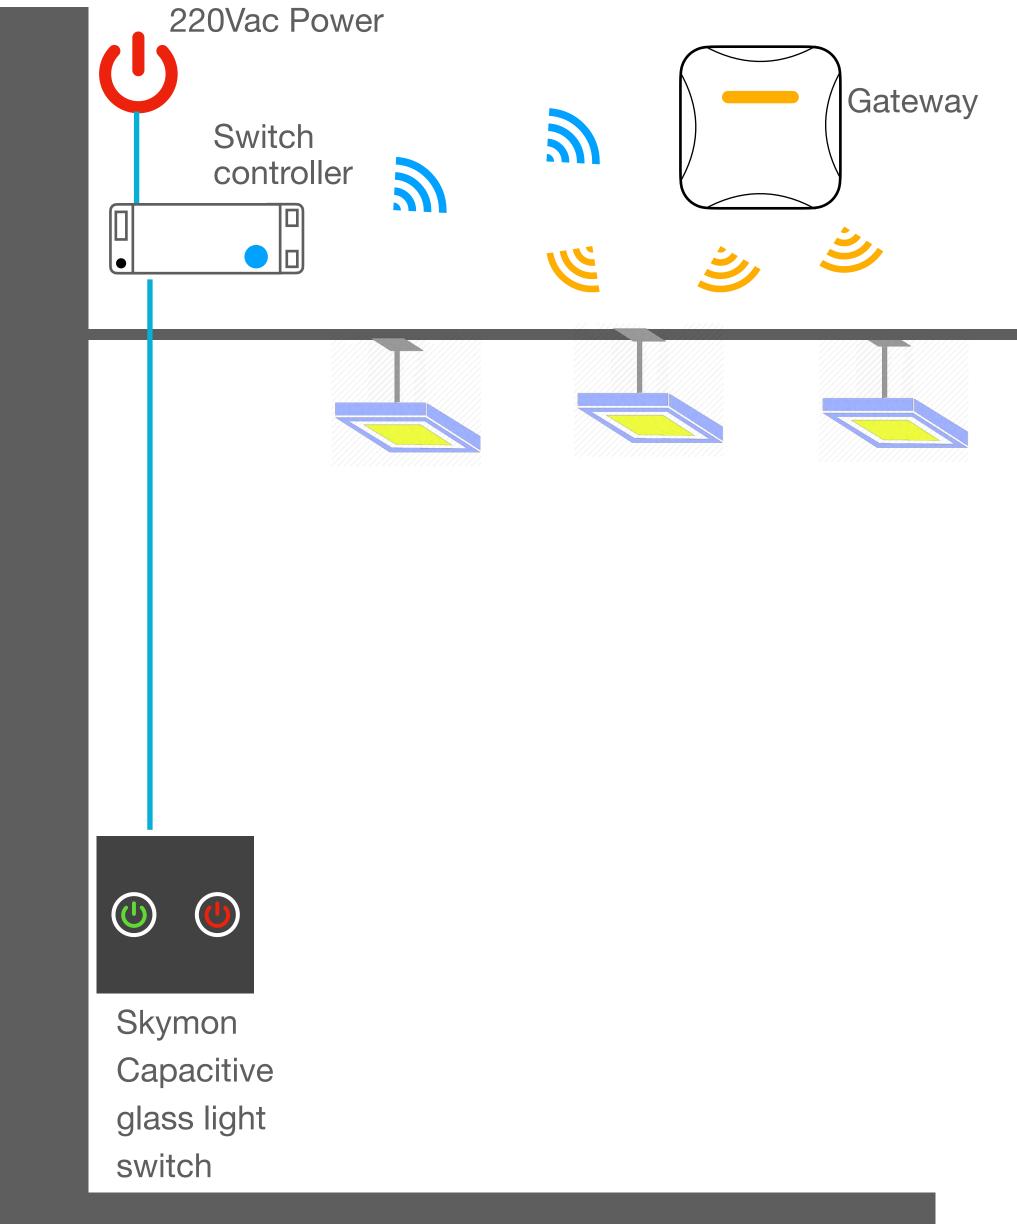

#### • IEEE802.15.4 wireless mesh network

- AC220V supply
- Online set up links with light controllers
- Online set up control priority of touch switch control and motion sensor control
- Split design, easy install
- Control unlimited lights via server user interface
- Lights can be controlled by different sensors
- Made in Hong Kong

#### Switch Controller

Glass panel touch switch

Skymon Switch Controller + Skymon Capacitive Glass Light Switch

Skymon Switch Controller + Typical light switch

Disclaimer: Subject to change without notice.