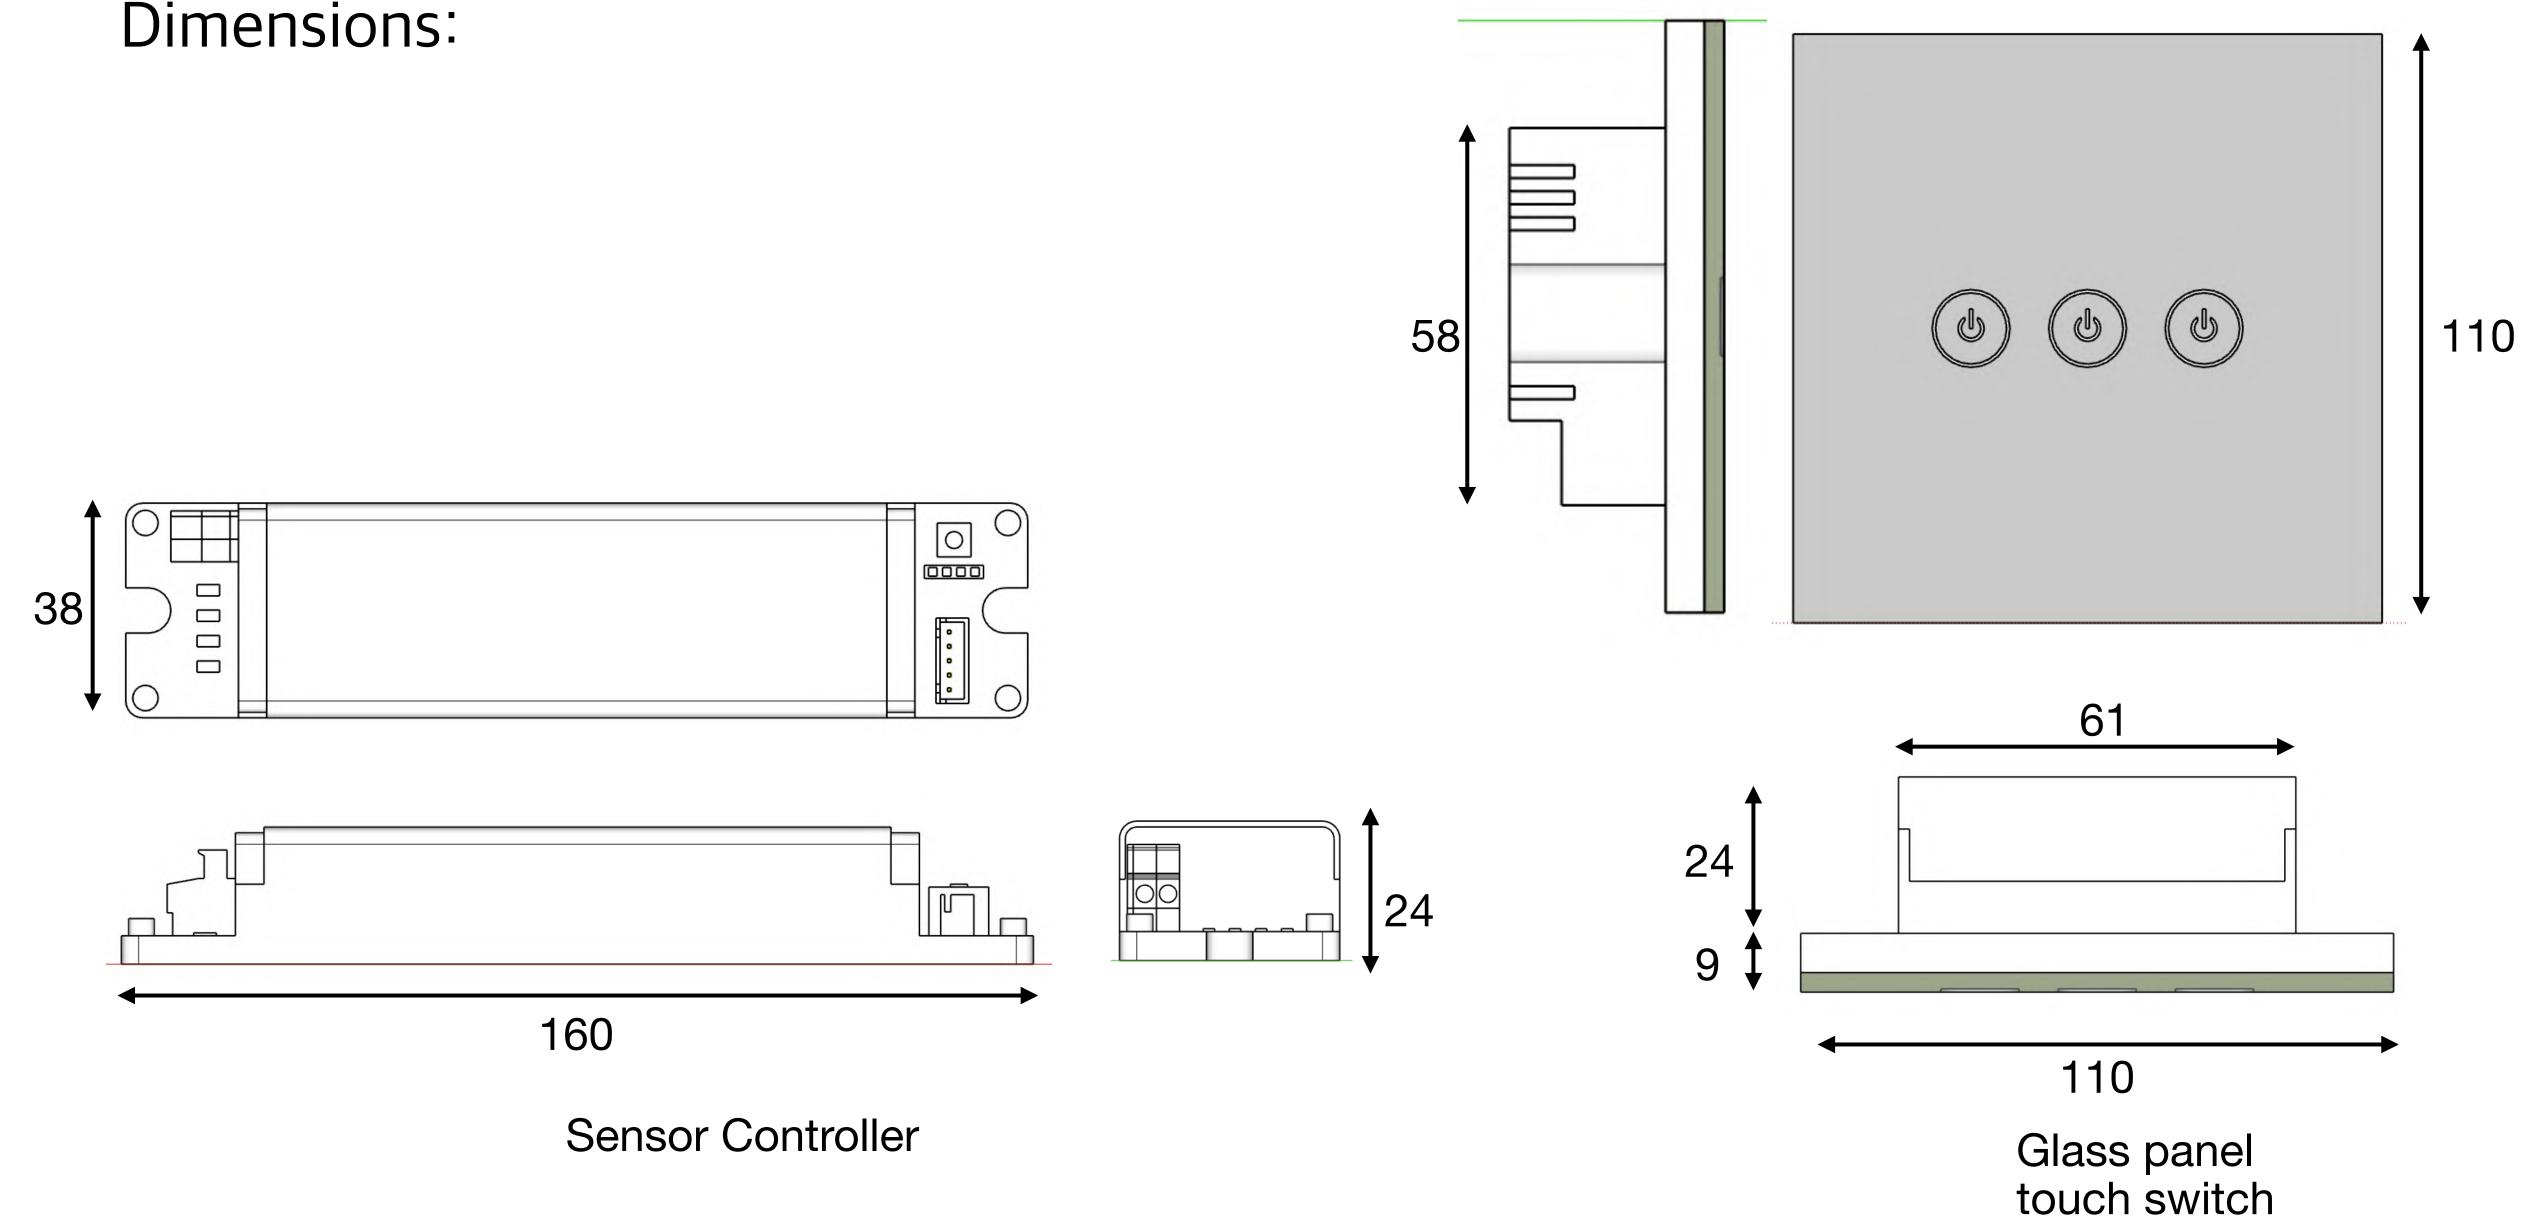

## Specifications:

| Model number                  | MA-LW-3P-ZB                                      | MA-LW-3P-ZB-X |
|-------------------------------|--------------------------------------------------|---------------|
| Switch Controller             |                                                  |               |
| Switch panel type             | Suit 86-type capacitive touch glass switch       | Not included  |
| Glass panel colour            | Dark brown / white                               | Not included  |
| No. of gang                   | Max. 3 gang                                      | Not included  |
| Switch operation              | Latching (optional Momentary)                    |               |
| Input AC power                | 220V 50Hz                                        |               |
| Controller LED indication     | System, switch status                            |               |
| Communication                 | IEEE 802.15.4 2.4-2.45GHz self-form mesh network |               |
| Transmitter range             | 15m                                              |               |
| Controller size (L x W x H)   | 160x38x25                                        |               |
| Touch switch size (L x W x H) | 110x110x33                                       |               |
| Operating temperature         | -20 - 50°C                                       |               |
| Enclosure                     | ABS, IP20                                        |               |