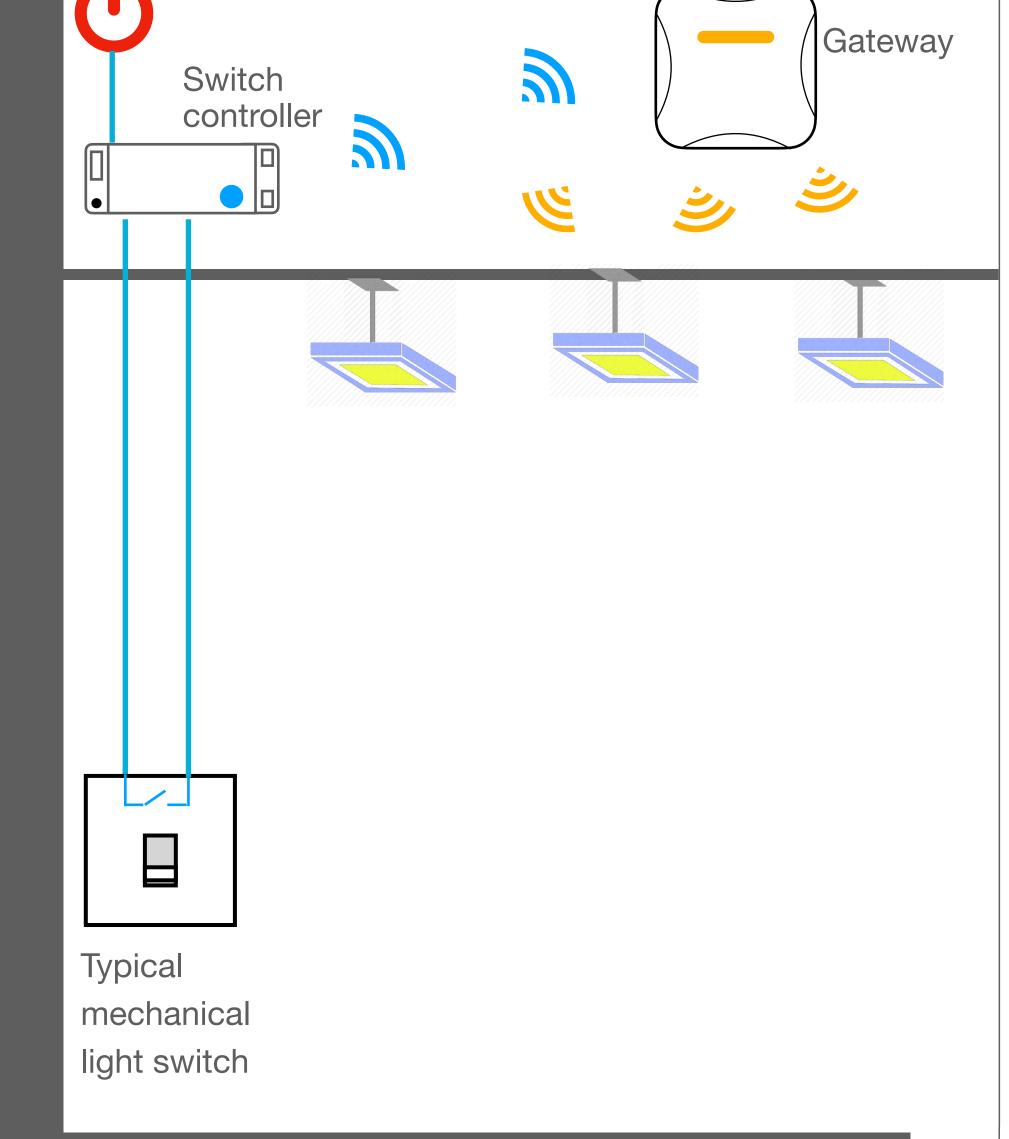

#### Switch Controller

Glass panel touch switch

Skymon Switch Controller + Skymon Capacitive Glass Light Switch

Skymon Switch Controller + Typical light switch

Disclaimer: Subject to change without notice.