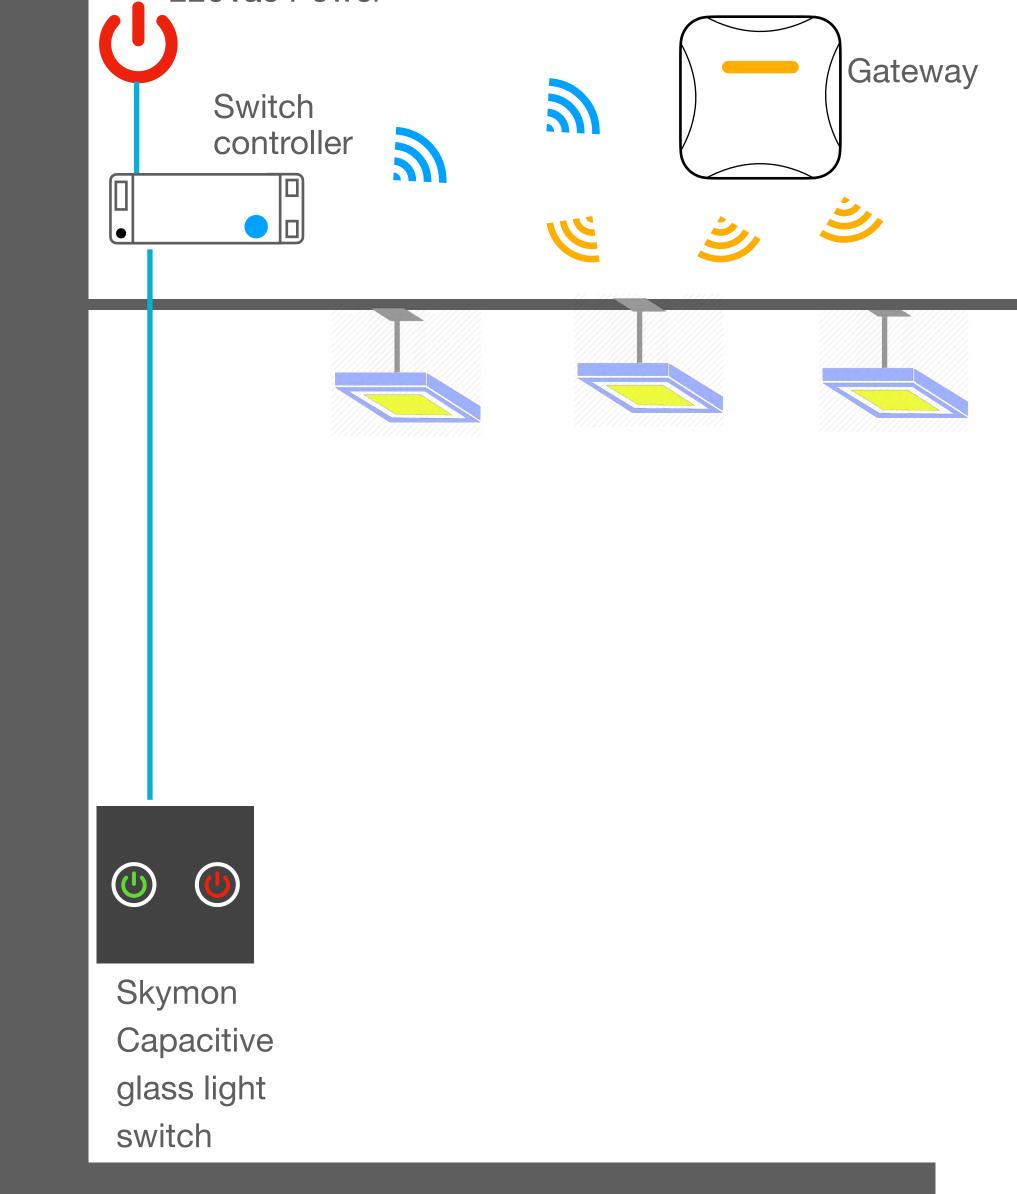

#### Switch Controller

Glass panel touch switch

Skymon Switch Controller + Skymon Capacitive Glass Light Switch

Skymon Switch Controller + Typical light switch

Disclaimer: Subject to change without notice.