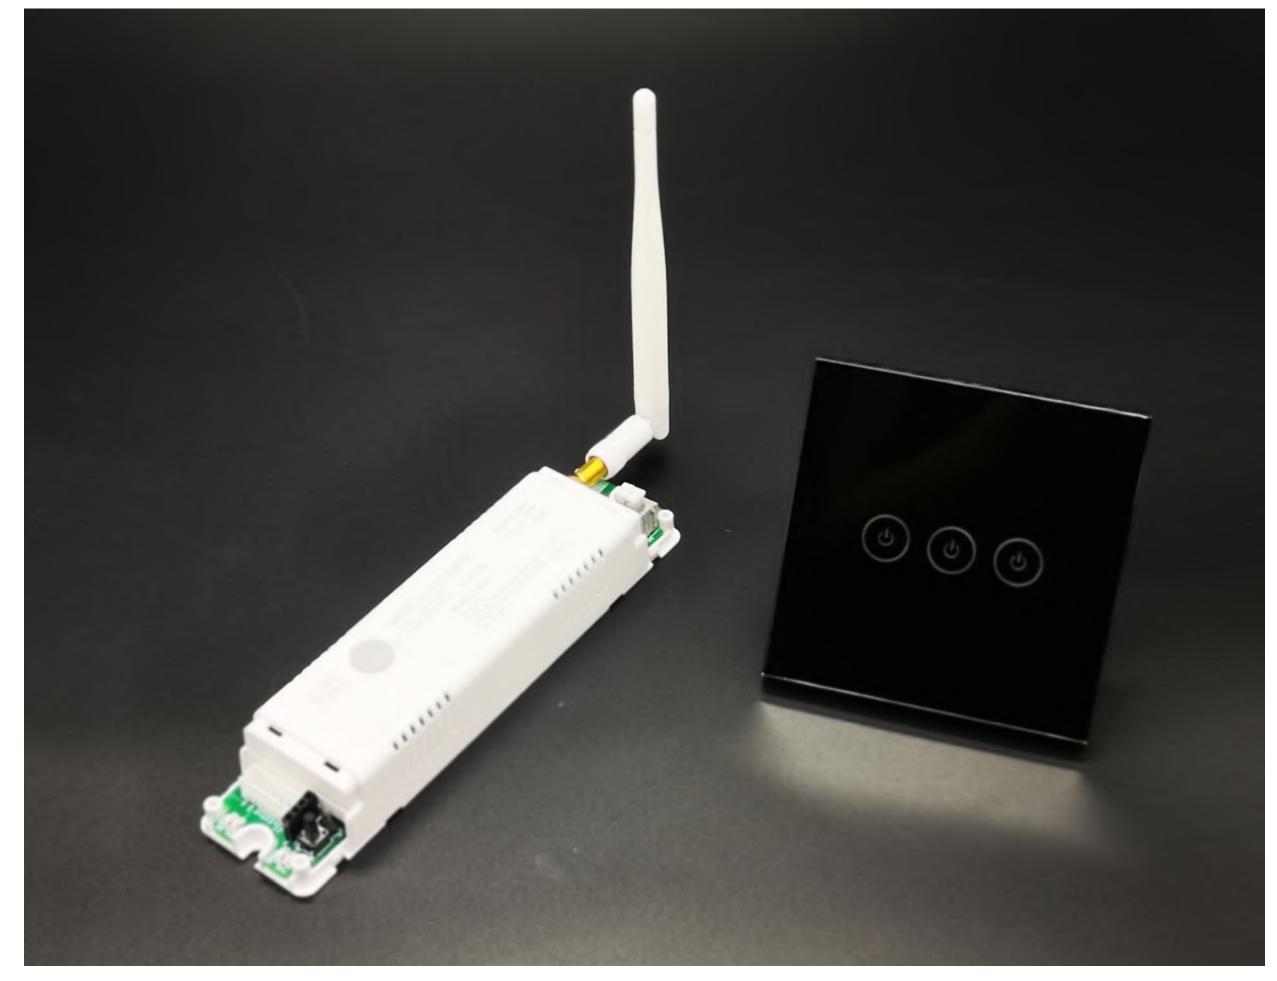

# Wireless Touch Switch

MA-LW

Features:

- Split type design
- Capacitive touch glass panel
- Work with Skymon IOT system to control wireless light controllers

#### Switch Controller

Glass panel touch switch

Skymon Switch Controller + Skymon Capacitive Glass Light Switch

Skymon Switch Controller + Typical light switch

Disclaimer: Subject to change without notice.